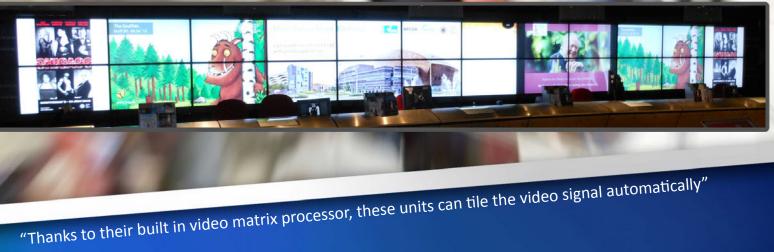

#### VIDEO WALL DISPLAY RANGE

These advanced Video Wall Displays are purpose built for constant commercial use. Combining the latest technologies you can effectively achieve a seamless video wall however big your project may be. Each display has its own integrated video matrix processor; allowing any video wall configuration without any additional hardware. Using the latest in DID technology these displays can be used in both landscape and portrait as well as providing incomparable image quality and lifespan.

Seamless Video Wall - With a total bezel size as narrow as 3.5mm these displays are ideal as part of a virtually seamless LCD Video Wall – keeping all of the focus on your content.

Embedded Video Matrix Processor - These displays can be used individually or as part of a tiled video wall. As a video wall, the units can tile the video signal automatically thanks to thier built in video matrix processor. This means the video wall can have any configuration without any additional hardware.

"Thanks to their built in video matrix processor, these units can tile the video signal automatically."