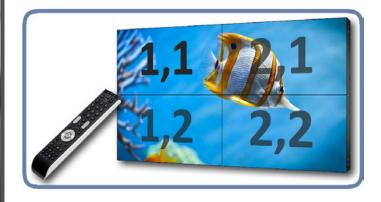

Seamless Video Wall - With a total bezel size as narrow as 3.5mm these displays are ideal as part of a virtually seamless LCD Video Wall – keeping all of the focus on your content.

Embedded Video Matrix Processor - These displays can be used individually or as part of a tiled video wall. As a video wall, the units can tile the video signal automatically thanks to thier built in video matrix processor. This means the video wall can have any configuration without any additional hardware.

"Thanks to their built in video matrix processor, these units can tile the video signal automatically."