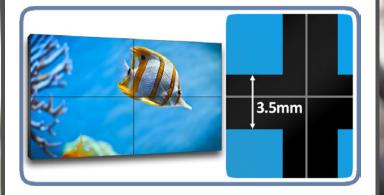

Seamless Video Wall - With a total bezel size as narrow as 3.5mm these displays are ideal as part of a virtually seamless LCD Video Wall – keeping all of the focus on your content.

Embedded Video Matrix Processor - These displays can be used individually or as part of a tiled video wall. As a video wall, the units can tile the video signal automatically thanks to thier built in video matrix processor. This means the video wall can have any configuration without any additional hardware.