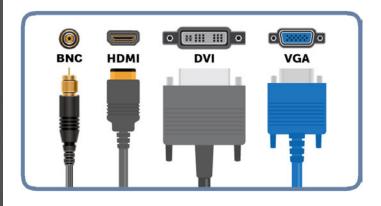

Multiple Input Options - Powerful interface supporting a wide range of audio and video inputs, such as HDMI, VGA, DVI, RGB/HV, Composite Video, and YPbPr.

Environmentally Friendly Power Timer - Allows for a reduced power usage in those hours that the displays are not required. Set daily or weekly On/Off times for your displays.